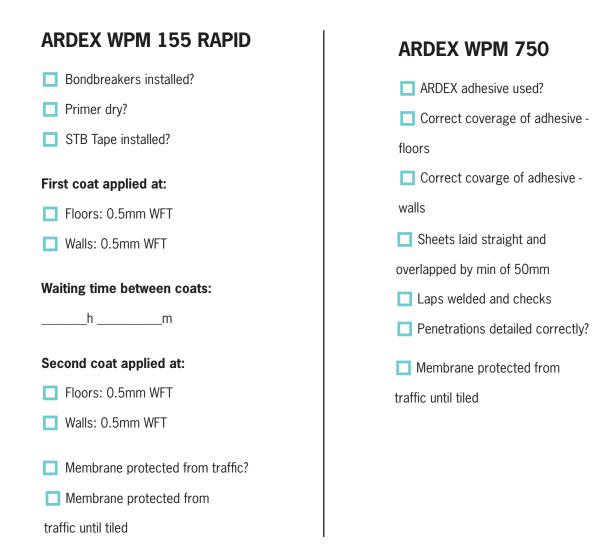

#### **MEMBRANE INSTALLATION**

| ARDEX WPM 001                    | ARDEX WPM 002                             |  |  |
|----------------------------------|-------------------------------------------|--|--|
| Bondbreakers installed?          | Bondbreakers installed?                   |  |  |
| Primer dry?                      | Primer dry?                               |  |  |
| Deckweb detailing complete?      | Deckweb detailing complete?               |  |  |
| First coat applied at:           | Product mixed correctly as per datasheet? |  |  |
| Floors: 1mm WFT                  | First coat applied at:                    |  |  |
| Walls: 0.5mm WFT                 | Floors: 0.9mm WFT                         |  |  |
| Waiting time between coats:      | Walls: 0.6mm WFT                          |  |  |
| hm                               | Waiting time between coats:               |  |  |
| Second coat applied at:          | hm                                        |  |  |
| Floors: 1mm WFT                  | Second coat applied at:                   |  |  |
| Walls: 0.5mm WFT                 | Floors: 0.9mm WFT                         |  |  |
| Membrane protected from traffic? | Walls: 0.6mm WFT                          |  |  |
| Membrane protected from          | Membrane protected from traffic?          |  |  |
| traffic until tiled              | Membrane protected from                   |  |  |
|                                  | traffic until tiled                       |  |  |
|                                  |                                           |  |  |