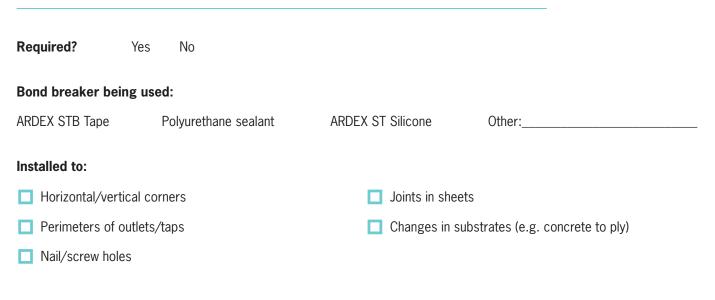

Date:// | Time:: am/pm |  |  |  |
|                                     |         |              |  |  |  |
| DRAINS/SUMPS                        |         |              |  |  |  |
| Set at correct height?              |         |              |  |  |  |
| Falls to drains/sumps correct?      |         |              |  |  |  |
| If no: do falls need rectification? |         |              |  |  |  |
| Site Supervisor:                    |         |              |  |  |  |
| Date of Acceptance://               | Signed: |              |  |  |  |
| Curtan During (Curran               |         |              |  |  |  |
| System Drains/Sumps                 |         |              |  |  |  |
| Name of Nominated Outlets:          |         |              |  |  |  |

#### **BOND BREAKERS**



.

#### **MEMBRANE INSTALLATION**

| ARDEX WPM 001                    | ARDEX WPM 002                             |  |  |
|----------------------------------|-------------------------------------------|--|--|
| Bondbreakers installed?          | Bondbreakers installed?                   |  |  |
| Primer dry?                      | Primer dry?                               |  |  |
| Deckweb detailing complete?      | Deckweb detailing complete?               |  |  |
| First coat applied at:           | Product mixed correctly as per datasheet? |  |  |
| Floors: 1mm WFT                  | First coat applied at:                    |  |  |
| Walls: 0.5mm WFT                 | Floors: 0.9mm WFT                         |  |  |
| Waiting time between coats:      | Walls: 0.6mm WFT